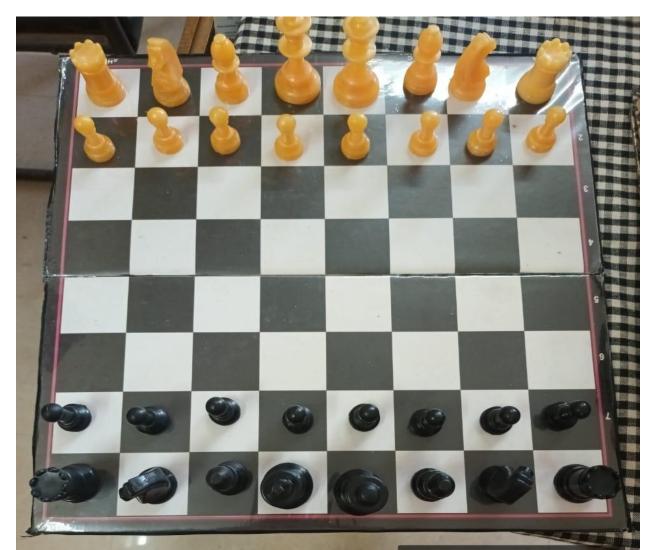

# Chess

# GPS Map Camera

Kuzhimanna, Kerala, India 6263+79X, Vilayil Rd, Kuzhimanna, Kerala 673641, India Lat 11.210412° Long 76.003419° 13/02/23 03:28 PM GMT +05:30