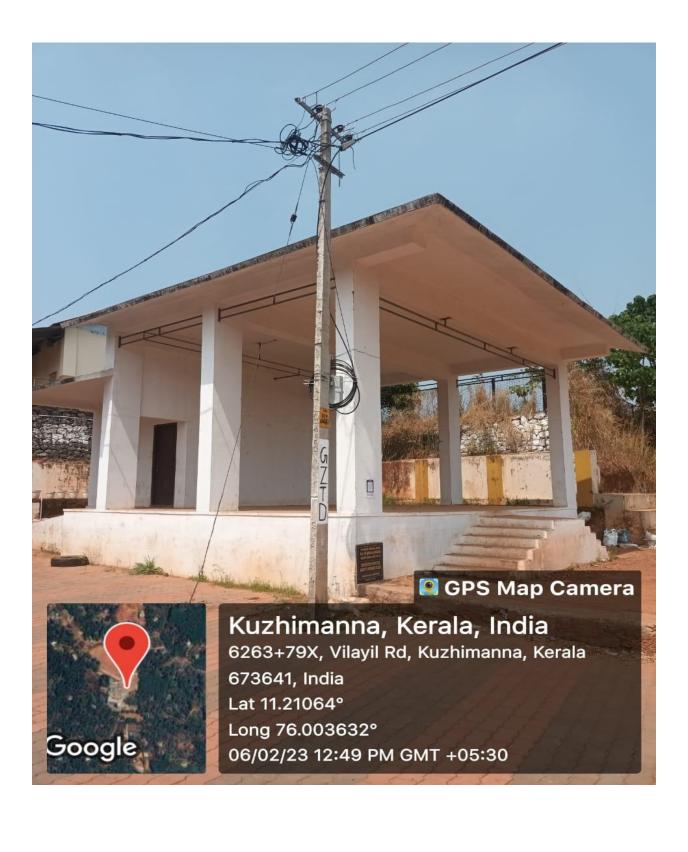

# Stage



# Sports Room

CANTEEN





💽 GPS Map Camera

SP7 SPORTS ROOM

# Google

### **Badminton Court**

CONTRACTOR OF THE OWNER OWNE

# GPS Map Camera



Kuzhimanna, Kerala, India 6263+79X, Vilayil Rd, Kuzhimanna, Kerala 673641, India Lat 11.210877° Long 76.003315° 13/02/23 03:39 PM GMT +05:30

## Carroms Room

# 🛯 GPS Map Camera



Kuzhimanna, Kerala, India 6263+79X, Vilayil Rd, Kuzhimanna, Kerala 673641, India Lat 11.210418° Long 76.003398° 13/02/23 03:22 PM GMT +05:30

# Chess



# GPS Map Camera



Kuzhimanna, Kerala, India 6263+79X, Vilayil Rd, Kuzhimanna, Kerala 673641, India Lat 11.210412° Long 76.003419° 13/02/23 03:28 PM GMT +05:30

# Table Tennis

### GPS Map Camera



Kuzhimanna, Kerala, India 6263+79X, Vilayil Rd, Kuzhimanna, Kerala

673641, India

Lat 11.211116°

Long 76.003185°