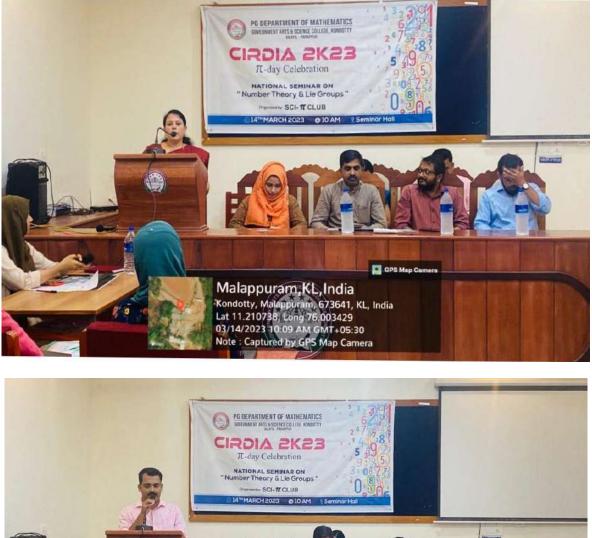

ICALGAMES

GEOMETRICAL PROBLEM

VENUE: PG 15T MATH

TIME: 10:15 AM

#### FASTEST BUDDY FIRST

VENUE: GASCK CAR PORCH TIME: 2:00 PM

# PROGRAMME

Prayer: Anjana Mol (3<sup>rd</sup> year Bsc. Maths student)

Welcome Speech: Dr.Mubeen M (Sci-n Club Co-ordinator)

Presidential Address: Dr.Manjusha OT (Head Of Department of Maths)

Inauguration: Dr.Abdul Latheef V (Principal, Govt. Arts and Science Kondotty)

Keynote Address: Dr. Ratheesh KP (NAAC Co-ordinator)

Felicitation: Dr. Abida Farooqui (IQAC Co-ordinator)

Vote of thanks: Juwairiya.K (Mathematics Association Secretary)









Malappuram, KL, India Kondotty, Malappuram, 673641, KL, India Lat 11.210694, Long 76.003519 22/12/22 10:34 AM GMT+05:30 Note : Captured by GPS Map Camera

🛐 GPS Map







Note : Captured by GPS Map Camera















| Program                 | nme                                                                       | A SCIENCE COL                                                                   |
|-------------------------|---------------------------------------------------------------------------|---------------------------------------------------------------------------------|
| Prayer                  | : Dishna Sanrhosh                                                         | Tame to prune                                                                   |
| Welcome                 | : Dr. Manjusha OT<br>(HoD, Dept. of Mathemati<br>Science Club co-ordinato |                                                                                 |
| Presidential<br>Address | : Dr. Abdul Lathee