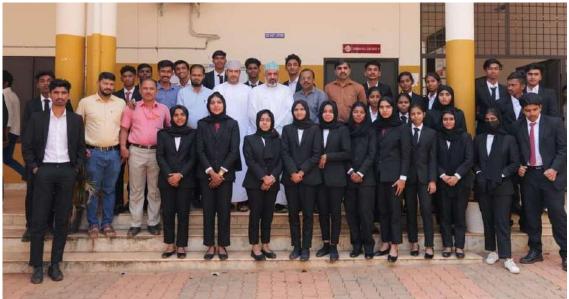

## Media Visit Report Kochi, Asianet News Bureau February 22, 2023

A media visit to "Asianet News" palarivattom, Eranamkulam was organised for the final year undergraduate students of the English Department, Government Arts and Science college Kondotty on 22nd february 2023. A batch of 26 students along with 2 faculties visited thr Asianet News to interact with the media industry, current social scenarios, latest demanding technologies etc. The students were eagerly waiting for listening to industry's higher authorities.

The journey started at 5:30 am from college, we boarded into the tourist bus " Al Ameen" to reach the destination. On the way we had a delicious breakfast including masala dosa, vada, porotta etc... at 9:30 am at kadungallur of thrissur district. We reached the facility around 11am, at the reception we were heartly welcomed by the asianet family. The warm welcome and hospitality shown by the staff provided a first great impression that set the tone for the rest of the visit. A group of 7 students were made and then a visit to various departments like PCR(production control room), studio, archive library was arranged. A detailed explanations regarding each department was given and we had a stroke of luck to observe live editing and prodcasting of a news report. The level of commitment amongst the staff at Asianet News was palpable : all employees display dedication, passion, and diligence while attending to their daily tasks.