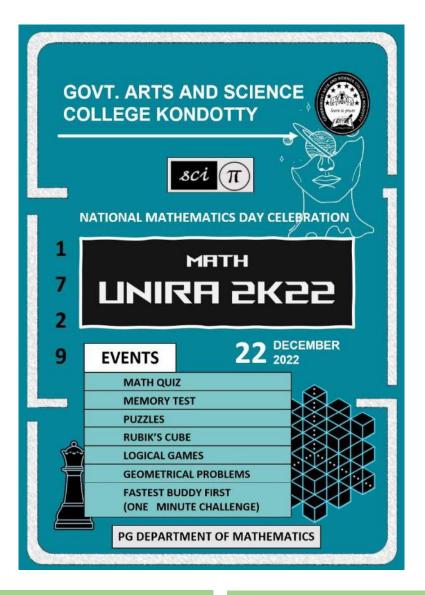

## UNIRA

National mathematics day is celebrated to mark the birth anniversory of Stinivasa Ramanujan; a legendary Indian Mathematician.

The word 'UNIRA' stands for 'UNITES'. Mathematics unites is the theme of 2022 for national mathematics day.

(Mathematics Unites to signal that it in a common language use all have and common subject with which to find one another.)

#### GOVT. ARTS AND SCIENCE COLLEGE, KONDOTTY

#### NATIONAL MATHEMATICS DAY CELEBRATION

#### 22 DECEMBER 2022

VENUE: SEMINAR HALL TIME: 9:30 AM

PG DEPARTMENT OF MATHEMATICS

## EVENTS

MEMORY TEST

VENUE: SEMINAR HALL

TIME: 10:30 AM

#### VENUE: SEMINAR HALL

TIME: 11:00 AM

GAME (

PUZZLE

LOGICALGAMES

GEOMETRICAL PROBLEM

VENUE: PG 15T MATH

TIME: 10:15 AM

#### FASTEST BUDDY FIRST

VENUE: GASCK CAR PORCH TIME: 2:00 PM

# PROGRAMME

Prayer: Anjana Mol (3<sup>rd</sup> year Bsc. Maths student)

Welcome Speech: Dr.Mubeen M (Sci-n Club Co-ordinator)

Presidential Address: Dr.Manjusha OT (Head Of Department of Maths)

Inauguration: Dr.Abdul Latheef V (Principal, Govt. Arts and Science Kondotty)

Keynote Address: Dr. Ratheesh KP (NAAC Co-ordinator)

Felicitation: Dr. Abida Farooqui (IQAC Co-ordinator)

Vote of thanks: Juwairiya.K (Mathematics Association Secretary)

Malappuram, KL, India Kondotty, Malappuram, 673641, KL, India Lat 11.210694, Long 76.003519 22/12/22 10:34 AM GMT+05:30 Note : Captured by GPS Map Camera