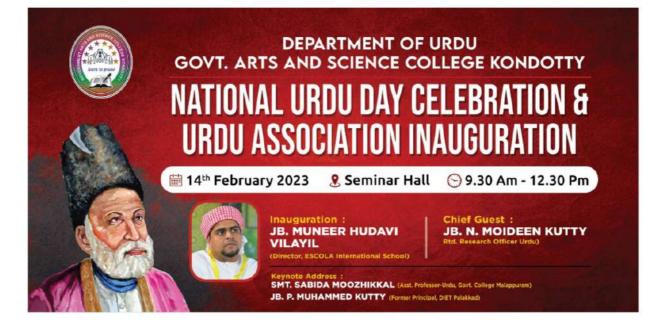

|                 | /             |

# GOVT. ARTS & SCIENCE COLLEGE, KONDOTTY (ACCREDITED BY NAAC WITH 'A' GRADE, VILAYIL PO MALAPPURAM, PIN - 673641) ENTREPRENEURSHIP DEVELOPMENT CLUB



# **YUVA BOOT CAMP- FINALS** student entrepreneur



Kerala State Finance Minister Shri. K N Balagopal and MLA V K Prashanth visited the stall of ED Club, Govt. Arts & Science College Kondotty at Yuva Boot Expo Thiruvananthapuram conducted by Industries Dept. of Kerala.







Kuzhimanna, Kerala, India 6283+X85, Vilayil-Edavennappara Road, Kuzhimanna, Kerala 673645, India Let 11.211064\* Long 76.002993\* 12/08/22 10:56 AM

sovt ASI ty Vilayi

Google





## Urdu Association GHAZAL







#### ക്രിസ്മസ് വിപണിയിൽ കേക്കുകളുമായി വിദ്യാർഥികളും

കൊണ്ടോട്ടി > ക്രിസ്റസിന് വിപണിവില യേക്കാരം കുറഞ്ഞ നിരക്കിൽ കേകുകളും ച്ചുപേലഹാരങ്ങളും തയ്യാറാക്കി വിതരണ ത്തിനൊരുങ്ങി കൊണ്ടോട്ടി ഗവ. ആർട്സ് ആൻഡ് സയൻസ് കോളേജ്. ഫുഡ് പ്രോസ സിങ് സർട്ടിഫിക്കറ്റ് കോഴ്സ് പഠിക്കുന്ന വി ഭ്യാർഥികളാണ് കേക്കുകളും മധുരപലഹാര ങ്ങളും നിർമിക്കുന്നത്.

മാർബിരം കേക്ക്, റെഡ് വെൽവെറ്റ്, ബട്ടർ യെല്ലോ, ഫ്രഞ്ച് വാന്നില, ബ്ലാക്ക് ഫോറസ്റ്റ്

റുകരം, ജാമുകരം എന്നിവയും കോളേജിൽ ലഭ്യമാകും.

30 കിലോ വരുന്ന കേക്ക് മുറിച്ച് കോളേ ജിൽ ക്രിസൂസ്, നവവത്സരാഘോഷങ്ങയ ഉദ്ഘാടനംചെയ്യു.

ട് ചെരക്കാത്തടം അങ്കണവാടിയിലെ കുട്ടിക ളും ആഘോഷത്തിൽ പങ്കാളികളായി. അങ്ക ണവാടി വിദ്യാർഥികളായ വമിക, വസിൻ മു ബന്ധപ്പെടാം.

തുടങ്ങിയ വിവിധയിനം കേക്കുകളും അച്ചാ ഹമ്മദ് എന്നിവർചേർന്ന് കേക്ക് മുറിച്ച് പരി പാടി ഉദ്ഘാടനംചെയ്യു. പ്രിൻസിപ്പൽ ഡോ