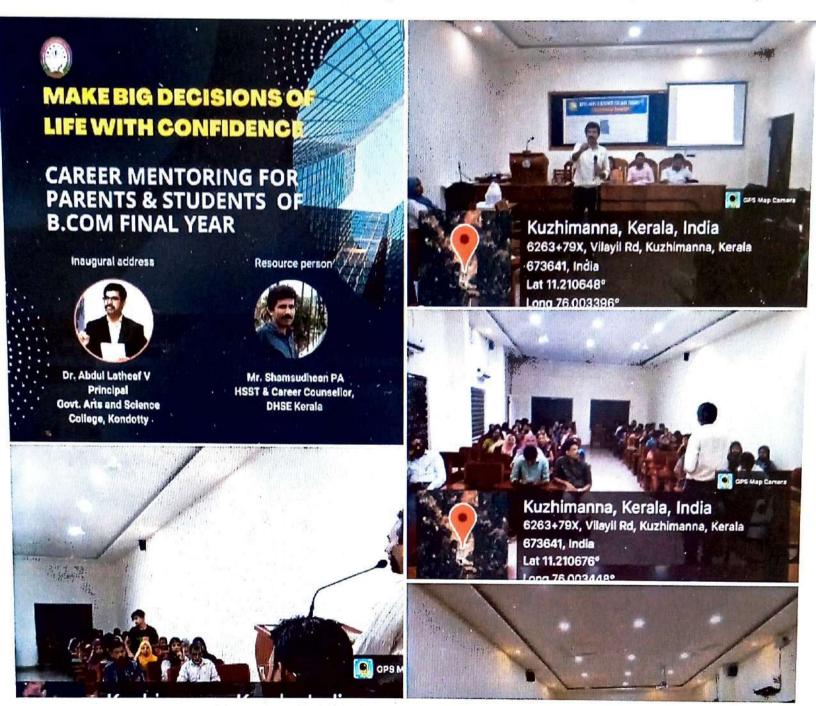

#### Make big decisions of life with confidence Career mentoring for Parents & StudentS of B.Com Final year On 10th January 2023 Venue: Seminar Hall

#### Programme Schedule

| Inaugural session:        |                                                                                                             |
|---------------------------|-------------------------------------------------------------------------------------------------------------|
| 10th January 2023 - 10.00 | AM                                                                                                          |
| Prayer:                   | Students                                                                                                    |
| Welcome speech:           | Mr. Shijin P<br>(Assistant Professor, Department of Commerce)                                               |
| Presidential address:     | Mr.Thohir K C<br>(Head of the Department of Commerce)                                                       |
| Inaugural address:        | Mr. Adullatheef Kampuravan<br>(Principal-in-Charge, Government Arts and Science College, Kondotty)          |
| Felicitation:             | Dr. Indulekha KR<br>(Career guidance Coordinater)                                                           |
|                           | Mr. Abdul Nazar K                                                                                           |
|                           | (Assistant Professor, Department of Commerce)                                                               |
|                           | Mr. Bassam K                                                                                                |
|                           | (Assistant Professor o Contract, Department of Commerce)                                                    |
| Technical session 1       | Make big decisions of life with confidence<br>(Career mentoring for Parents & StudentS of B.Com Final year) |
| Resource person           | <b>Shamsudheen PA</b><br>(HSST & Career Counsellor, DHSE Kerala)                                            |
| Vote of thanks            | Afi Rifad<br>(Chairman, College Students Union)                                                             |

Making Big Decisions of Life with Confidence' - Career Mentoring for Parents & Students of B.Com Final Year.

Inauguration: Dr Abdul Latheef V (Principal, Govt. Arts and Science College Kondotty)

Resource Person: Mr Shamsudheen PA (HSST & Career Counsellor, DHSE Kerala)