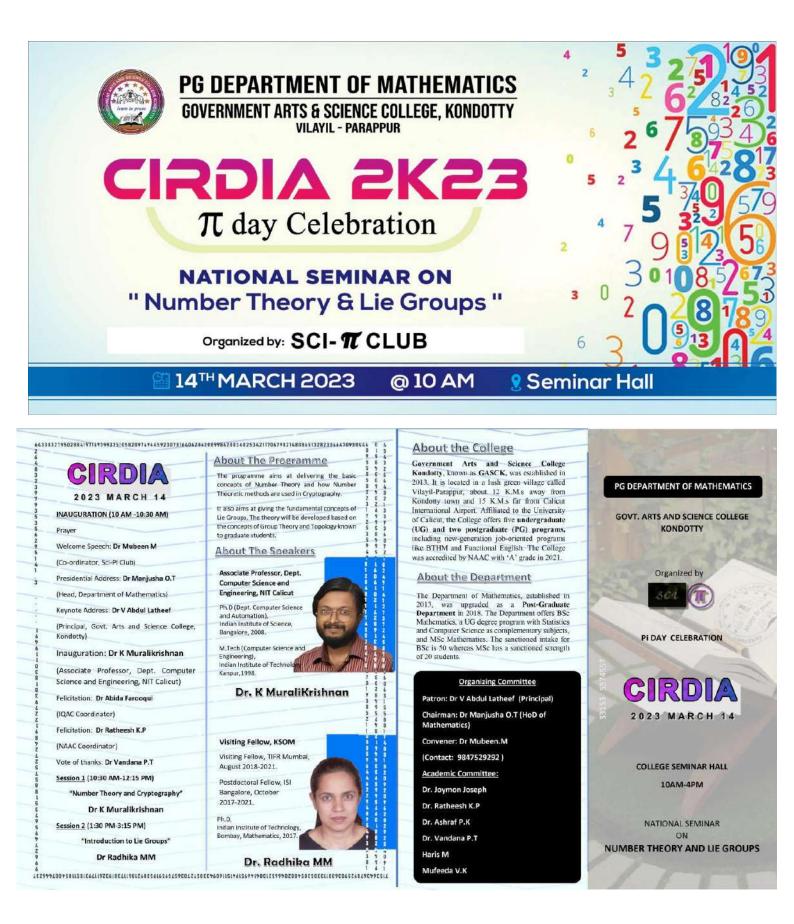

LOGICALGAMES

GEOMETRICAL PROBLEM

VENUE: PG 15T MATH

TIME: 10:15 AM

#### FASTEST BUDDY FIRST

VENUE: GASCK CAR PORCH TIME: 2:00 PM

# PROGRAMME

Prayer: Anjana Mol (3<sup>rd</sup> year Bsc. Maths student)

Welcome Speech: Dr.Mubeen M (Sci-n Club Co-ordinator)

Presidential Address: Dr.Manjusha OT (Head Of Department of Maths)

Inauguration: Dr.Abdul Latheef V (Principal, Govt. Arts and Science Kondotty)

Keynote Address: Dr. Ratheesh KP (NAAC Co-ordinator)

Felicitation: Dr. Abida Farooqui (IQAC Co-ordinator)

Vote of thanks: Juwairiya.K (Mathematics Association Secretary)









Malappuram, KL, India Kondotty, Malappuram, 673641, KL, India Lat 11.210694, Long 76.003519 22/12/22 10:34 AM GMT+05:30 Note : Captured by GPS Map Camera

🛐 GPS Map







Note : Captured by GPS Map Camera















| Program                 | nme                                                                       | A SCIENCE COL                                                                   |
|-------------------------|---------------------------------------------------------------------------|---------------------------------------------------------------------------------|
| Prayer                  | : Dishna Sanrhosh                                                         | Tame to prune                                                                   |
| Welcome                 | : Dr. Manjusha OT<br>(HoD, Dept. of Mathemati<br>Science Club co-ordinato |                                                                                 |
| Presidential<br>Address | : Dr. Abdul La