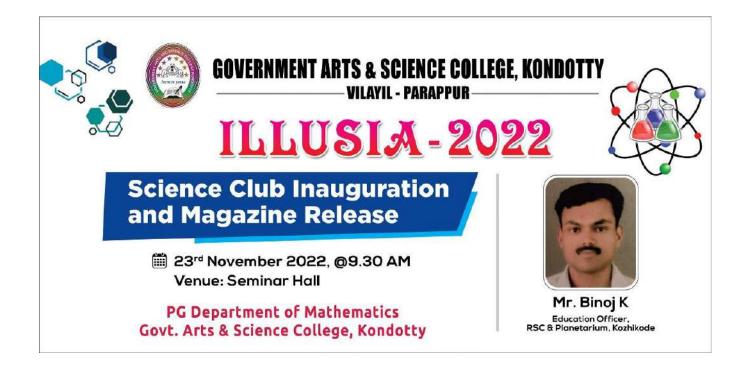

🛐 GPS Map

Note : Captured by GPS Map Camera

| Program                 | nme                                                                       | A SCIENCE COL                                                                   |
|-------------------------|---------------------------------------------------------------------------|---------------------------------------------------------------------------------|
| Prayer                  | : Dishna Sanrhosh                                                         | Tame to prune                                                                   |
| Welcome                 | : Dr. Manjusha OT<br>(HoD, Dept. of Mathemati<br>Science Club co-ordinato |                                                                                 |
| Presidential<br>Address | : Dr. Abdul Latheef V<br>(Principal, GASCK)                               | Illusia 2022<br>& MAGAZINE RELEASE                                              |
| Inaguration             | : Mr. Binoj K<br>( Education officer,<br>Regional Science &               |                                                                                 |
| Felicitation            | Planetarium, Calicut)<br>: Dr. Abida Farooqui<br>( IQAC co-ordinator)     | Venue : Seminar Date : 23-11-2022<br>Hall 09.30 am                              |
| MAGAZINE RELEAS         | E & LIQUID NITROGEN SHOW                                                  |                                                                                 |
| Vote of Thanks          | : Dr. Ratheesh K P<br>( Assistant Professor,<br>Dept. of Mathematics )    | PG DEPARTMENT OF MATHEMATICS<br>GOVERNMENT ARTS AND SCIENCE COLLEGE<br>KONDOTTY |