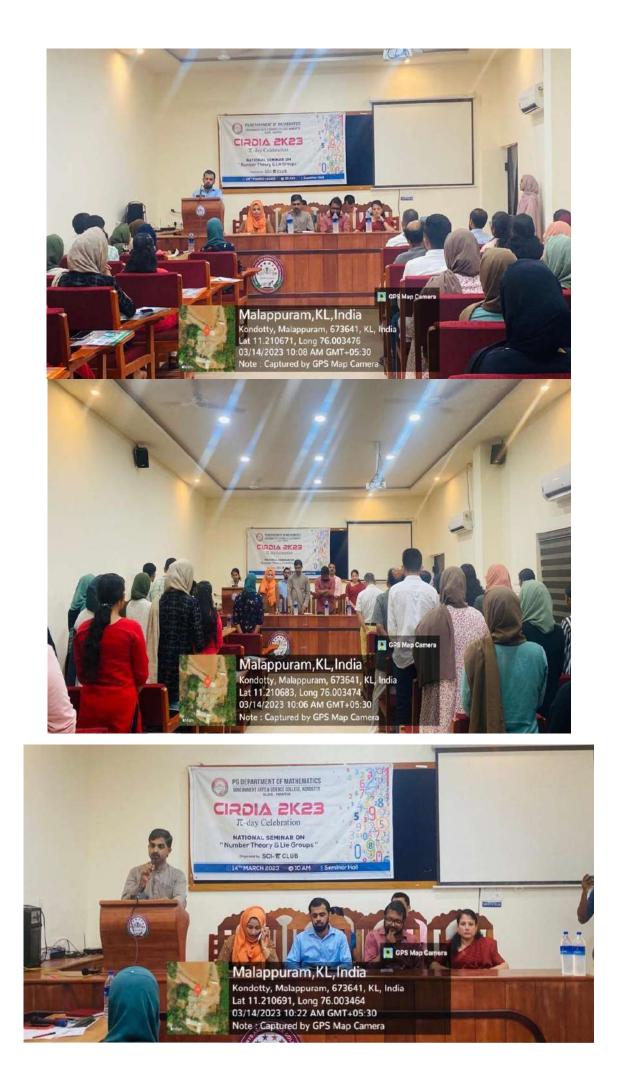

OGICALGAMES

GEOMETRICAL PROBLEM

VENUE: PG 15T MATH

TIME: 10:15 AM

#### FASTEST BUDDY FIRST

VENUE: GASCK CAR PORCH TIME: 2:00 PM

# PROGRAMME

Prayer: Anjana Mol (3<sup>rd</sup> year Bsc. Maths student)

Welcome Speech: Dr.Mubeen M (Sci-n Club Co-ordinator)

Presidential Address: Dr.Manjusha OT (Head Of Department of Maths)

Inauguration: Dr.Abdul Latheef V (Principal, Govt. Arts and Science Kondotty)

Keynote Address: Dr. Ratheesh KP (NAAC Co-ordinator)

Felicitation: Dr. Abida Farooqui (IQAC Co-ordinator)

Vote of thanks: Juwairiya.K (Mathematics Association Secretary)









Malappuram, KL, India Kondotty, Malappuram, 673641, KL, India Lat 11.210694, Long 76.003519 22/12/22 10:34 AM GMT+05:30 Note : Captured by GPS Map Camera

🛐 GPS Map







Note : Captured by GPS Map Camera















| Program                 | nme                                                                       | A SCIENCE COL                                                                   |
|-------------------------|---------------------------------------------------------------------------|---------------------------------------------------------------------------------|
| Prayer                  | : Dishna Sanrhosh                                                         | Tame to prune                                                                   |
| Welcome                 | : Dr. Manjusha OT<br>(HoD, Dept. of Mathemati<br>Science Club co-ordinato |                                                                                 |
| Presidential<br>Address | : Dr. Abdul Lath