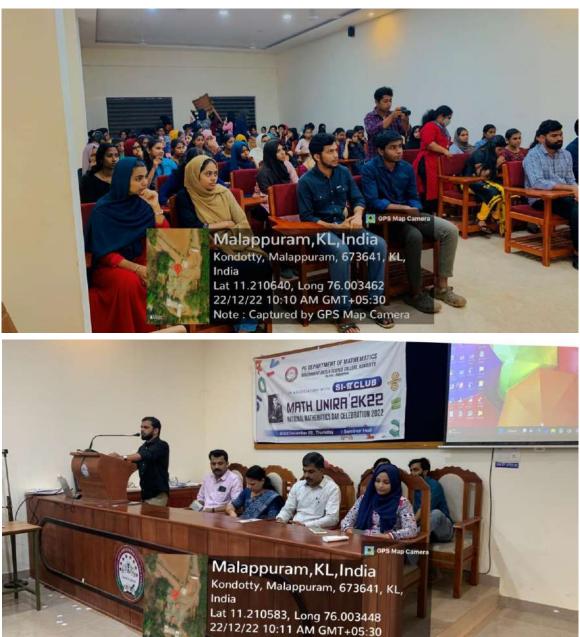

## UNIRA

National mathematics day is celebrated to mark the birth anniversory of Stinivasa Ramanujan; a legendary Indian Mathematician.

The word 'UNIRA' stands for 'UNITES'. Mathematics unites is the theme of 2022 for national mathematics day.

(Mathematics Unites to signal that it in a common language use all have and common subject with which to find one another.)

#### GOVT. ARTS AND SCIENCE COLLEGE, KONDOTTY

#### NATIONAL MATHEMATICS DAY CELEBRATION

#### 22 DECEMBER 2022

VENUE: SEMINAR HALL TIME: 9:30 AM

PG DEPARTMENT OF MATHEMATICS

## EVENTS

MEMORY TEST

VENUE: SEMINAR HALL

TIME: 10:30 AM

#### VENUE: SEMINAR HALL

TIME: 11:00 AM

GAME (

PUZZLE

LOGICALGAMES

GEOMETRICAL PROBLEM

VENUE: PG 15T MATH

TIME: 10:15 AM

#### FASTEST BUDDY FIRST

VENUE: GASCK CAR PORCH TIME: 2:00 PM

# PROGRAMME

Prayer: Anjana Mol (3<sup>rd</sup> year Bsc. Maths student)

Welcome Speech: Dr.Mubeen M (Sci-n Club Co-ordinator)

Presidential Address: Dr.Manjusha OT (Head Of Department of Maths)

Inauguration: Dr.Abdul Latheef V (Principal, Govt. Arts and Science Kondotty)

Keynote Address: Dr. Ratheesh KP (NAAC Co-ordinator)

Felicitation: Dr. Abida Farooqui (IQAC Co-ordinator)

Vote of thanks: Juwairiya.K (Mathematics Association Secretary)

Malappuram, KL, India Kondotty, Malappuram, 673641, KL, India Lat 11.210694, Long 76.003519 22/12/22 10:34 AM GMT+05:30 Note : Captured by GPS Map Camera