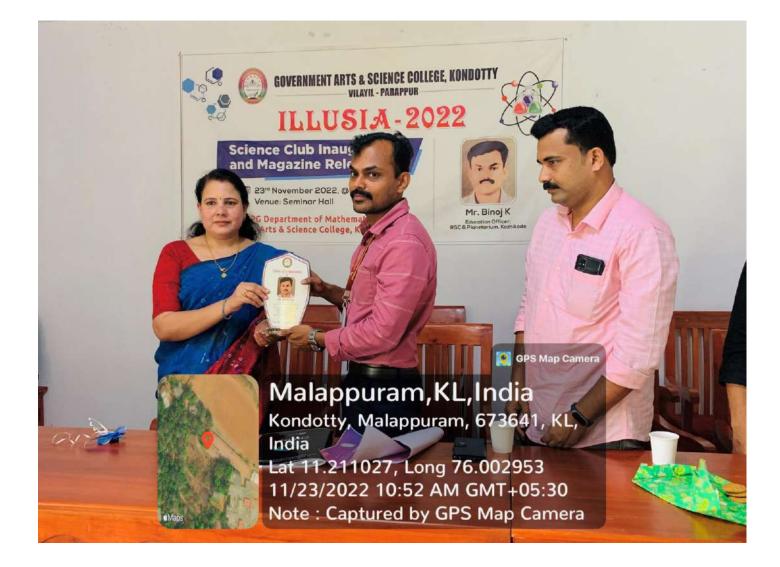

🛐 GPS Map

Note : Captured by GPS Map Camera

| Program                 | nme                                                                       | A SCIENCE COL                                                                   |
|-------------------------|---------------------------------------------------------------------------|---------------------------------------------------------------------------------|
| Prayer                  | : Dishna Sanrhosh                                                         | Tame to prune                                                                   |
| Welcome                 | : Dr. Manjusha OT<br>(HoD, Dept. of Mathemati<br>Science Club co-ordinato |                                                                                 |
| Presidential<br>Address | : Dr. Abdul Latheef V<br>(Principal, GASCK)                               | Illusia 2022<br>& MAGAZINE RELEASE                                              |
| Inaguration             | : Mr. Binoj K<br>( Education officer,<br>Regional Science &               |                                                                                 |
| Felicitation            | Planetarium, Calicut)<br>: Dr. Abida Farooqui<br>( IQAC co-ordinator)     | Venue : Seminar Date : 23-11-2022<br>Hall 09.30 am                              |
| MAGAZINE RELEAS         | E & LIQUID NITROGEN SHOW                                                  |                                                                                 |
| Vote of Thanks          | : Dr. Ratheesh K P<br>( Assistant Professor,<br>Dept. of Mathematics )    | PG DEPARTMENT OF MATHEMATICS<br>GOVERNMENT ARTS AND SCIENCE COLLEGE<br>KONDOTTY |