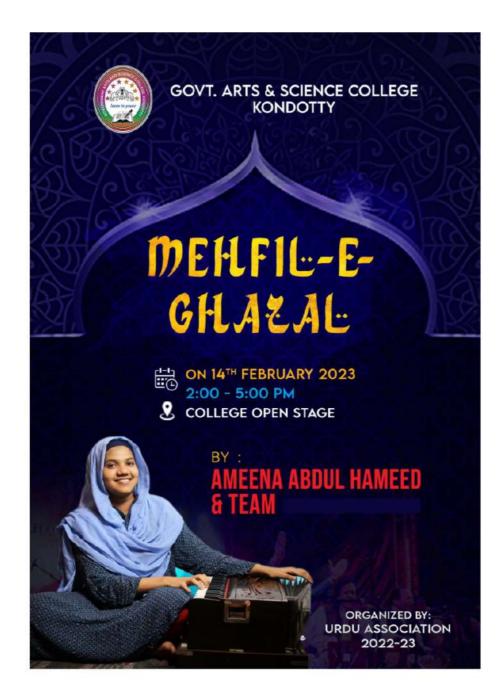

|                 | /             |

# GOVT. ARTS & SCIENCE COLLEGE, KONDOTTY (ACCREDITED BY NAAC WITH 'A' GRADE, VILAYIL PO MALAPPURAM, PIN - 673641) ENTREPRENEURSHIP DEVELOPMENT CLUB



# **YUVA BOOT CAMP- FINALS** student entrepreneur



Kerala State Finance Minister Shri. K N Balagopal and MLA V K Prashanth visited the stall of ED Club, Govt. Arts & Science College Kondotty at Yuva Boot Expo Thiruvananthapuram conducted by Industries Dept. of Kerala.







Kuzhimanna, Kerala, India 6283+X85, Vilayil-Edavennappara Road, Kuzhimanna, Kerala 673645, India Let 11.211064\* Long 76.002993\* 12/08/22 10:56 AM

sovt ASI ty Vilayi

Google





## Urdu Association GHAZAL







#### ക്രിസ്മസ് വിപണിയിൽ കേക്കുകളുമായി വിദ്യാർഥികളും

കൊണ്ടോട്ടി > ക്രിസ്റസിന് വിപണിവില യേക്കാരം കുറഞ്ഞ നിരക്കിൽ കേകുകളും ച്ചുപേലഹാരങ്ങളും തയ്യാറാക്കി വിതരണ ത്തിനൊരുങ്ങി കൊണ്ടോട്ടി ഗവ. ആർട്സ് ആൻഡ് സയൻസ് കോളേജ്. ഫുഡ് പ്രോസ സിങ് സർട്ടിഫിക്കറ്റ് കോഴ്സ് പഠിക്കുന്ന വി ഭ്യാർഥികളാണ് കേക്കുകളും മധുരപലഹാര ങ്ങളും നിർമിക്കുന്നത്.

മാർബിരം കേക്ക്, റെഡ് വെൽവെറ്റ്, ബട്ടർ യെല്ലോ, ഫ്രഞ്ച് വാന്നില, ബ്ലാക്ക് ഫോറസ്റ്റ്

റുകരം, ജാമുകരം എന്നിവയും കോളേജിൽ ലഭ്യമാകും.

30 കിലോ വരുന്ന കേക്ക് മുറിച്ച് കോളേ ജിൽ ക്രിസൂസ്, നവവത്സരാഘോഷങ്ങയ ഉദ്ഘാടനംചെയ്യു.

ട് ചെരക്കാത്തടം അങ്കണവാടിയിലെ കുട്ടിക ളും ആഘോഷത്തിൽ പങ്കാളികളായി. അങ്ക ണവാടി വിദ്യാർഥികളായ വമിക, വസിൻ മു ബന്ധപ്പെടാം.

തുടങ്ങിയ വിവിധയിനം കേക്കുകളും അച്ചാ ഹമ്മദ് എന്നിവർചേർന്ന് കേക്ക് മുറിച്ച് പരി പാടി ഉദ്ഘാടനംചെയ്യു. പ്രിൻസിപ്പൽ ഡോ. വി. അബ്ബൽ ലത്തീ

ഫ് അധ്യക്ഷത